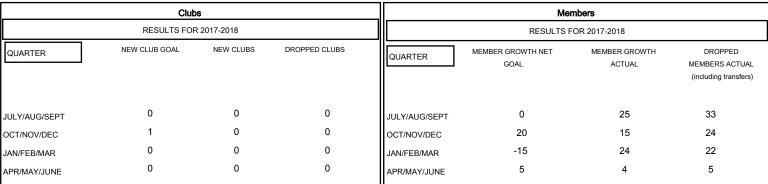

## GOALS AND ACTUAL NEW CLUBS CUMULATIVE

| -■- MEMBER GROWTH NET GOAL        |
|-----------------------------------|
| - ● - MEMBER GROWTH ACTUAL        |
| - ▲ - LAST YEAR MEMBERSHIP ACTUAL |
|                                   |
|                                   |
|                                   |