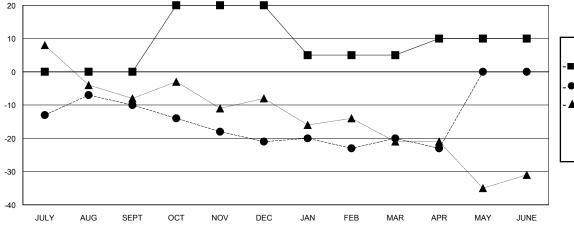

## GOALS AND ACTUAL NEW CLUBS CUMULATIVE

| -■- MEMBER GROWTH NET GOAL        |
|-----------------------------------|
| - ● - MEMBER GROWTH ACTUAL        |
| - ▲ - LAST YEAR MEMBERSHIP ACTUAL |
|                                   |
|                                   |
|                                   |